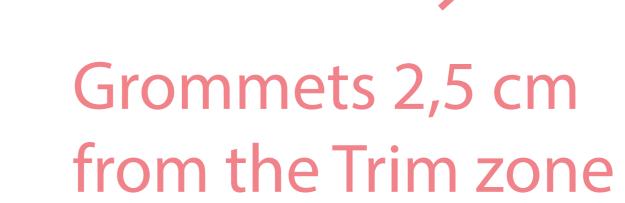

BACKGROUND GRAPHICS, DRAG TO THE RED LINE (trim zone) 700x1900 mm

PUT YOUR GRAPHICS HERE (safe area) 670x1870 mm

| Safe zone in this area place important logos, text, images  |
|-------------------------------------------------------------|
| Trim zone - this line is for actual cut of the final format |
| Non visible area - grommets                                 |
| Bleed area - background graphics that will be cut off       |